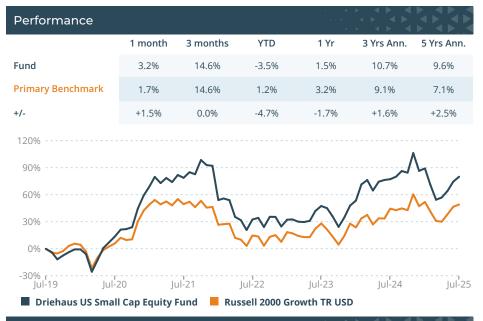

Statistics

T+3

|                    | Fund  | Primary<br>Benchmark |                                        | Fund  |
|--------------------|-------|----------------------|----------------------------------------|-------|
| Sharpe Ratio       | 0.48  | 0.33                 | Tracking Error                         | 12.1% |
| Standard Deviation | 34.5% | 33.6%                | Excess Return                          | 3.4%  |
| Alpha              | 3.8%  | -                    | Beta                                   | 0.94  |
| Up Capture         | 97.0% | -                    | Correlation to<br>Primary<br>Benchmark | 0.92  |
| Down Capture       | 94.9% | -                    | Information Ratio                      | 0.44  |

Source: Morningstar, as of 31.07.2025 Period Since Inception, Net of fees

ľ

### Historical Monthly Returns - Net of fees

|      |        |       |        |        |       |       |       |       |       |       |       |       | 2011 (MR) | 1 K - 1 K - 1 1              |
|------|--------|-------|--------|--------|-------|-------|-------|-------|-------|-------|-------|-------|-----------|------------------------------|
|      | Jan    | Feb   | Mar    | Apr    | May   | Jun   | Jul   | Aug   | Sept  | Oct   | Nov   | Dec   | Year      | Primary<br>Benchmark<br>Year |
| 2019 |        |       |        |        |       |       |       | -3.6% | -8.3% | 4.9%  | 3.8%  | 3.3%  | -0.6%     | 5.7%                         |
| 2020 | 0.0%   | -5.3% | -20.8% | 17.0%  | 15.5% | 6.2%  | 6.1%  | 6.8%  | 0.5%  | 1.7%  | 16.6% | 10.1% | 60.1%     | 34.6%                        |
| 2021 | 6.3%   | 6.2%  | -3.8%  | 3.2%   | -2.5% | 4.5%  | -1.7% | 3.5%  | -1.2% | 8.6%  | -2.9% | -0.4% | 20.7%     | 2.8%                         |
| 2022 | -19.7% | 1.1%  | -1.2%  | -12.0% | -2.8% | -8.2% | 9.6%  | 1.4%  | -7.5% | 9.1%  | -0.1% | -7.9% | -35.0%    | -26.4%                       |
| 2023 | 6.1%   | 0.2%  | -1.9%  | -0.3%  | 1.0%  | 8.4%  | 3.9%  | -1.7% | -6.4% | -8.4% | 8.3%  | 9.8%  | 18.5%     | 18.7%                        |
| 2024 | 3.8%   | 11.7% | 2.8%   | -6.6%  | 6.0%  | 1.1%  | 0.5%  | 1.6%  | 3.4%  | -1.0% | 11.8% | -9.6% | 26.0%     | 15.2%                        |
| 2025 | 1.4%   | -9.3% | -9.9%  | 1.6%   | 4.6%  | 6.2%  | 3.2%  |       |       |       |       |       | -3.5%     | 1.2%                         |

Source: Morningstar, as of 31.07.2025

2