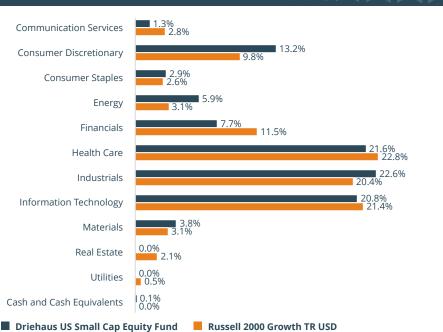

t of fees

ľ



# Driehaus US Small Cap Equity Fund

C USD Acc (IE00BH3ZBB87)

| Top 10 Holdings                       |       |
|---------------------------------------|-------|
| Axon Enterprise Inc                   | 3.4%  |
| CyberArk Software Ltd                 | 2.4%  |
| Construction Partners Inc Class A     | 2.4%  |
| Carpenter Technology Corp             | 2.4%  |
| Credo Technology Group Holding Ltd    | 2.0%  |
| Natera Inc                            | 1.9%  |
| Curtiss-Wright Corp                   | 1.8%  |
| Guardant Health Inc                   | 1.8%  |
| Modine Manufacturing Co               | 1.6%  |
| CommVault Systems Inc                 | 1.6%  |
| Total of Top 10                       | 21.3% |
| Source: Morningstar, as of 30.06.2025 |       |

### Sector Weights



### Historical Monthly Returns - Net of fees

|      |        |       |        |        |       |       |       |       |       |       |       |       | 2011 (MR) | 1 K - 1 K - 1 1              |
|------|--------|-------|--------|--------|-------|-------|-------|-------|-------|-------|-------|-------|-----------|------------------------------|
|      | Jan    | Feb   | Mar    | Apr    | May   | Jun   | Jul   | Aug   | Sept  | Oct   | Nov   | Dec   | Year      | Primary<br>Benchmark<br>Year |
| 2019 |        |       |        |        |       |       |       | -3.6% | -8.3% | 4.9%  | 3.8%  | 3.3%  | -0.6%     | 5.7%                         |
| 2020 | 0.0%   | -5.3% | -20.8% | 17.0%  | 15.5% | 6.2%  | 6.1%  | 6.8%  | 0.5%  | 1.7%  | 16.6% | 10.1% | 60.1%     | 34.6%